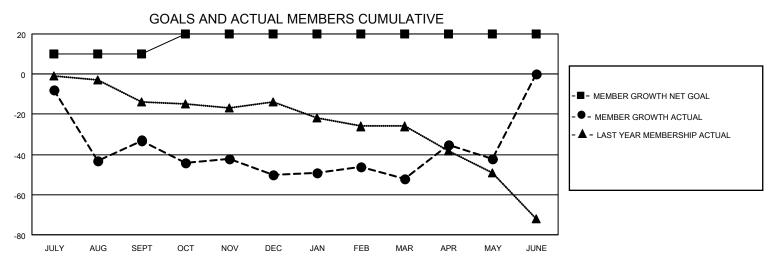

## District 26 M3

| Clubs RESULTS FOR 2021-2022 |   |   |   | Members RESULTS FOR 2021-2022 |    |    |    |
|-----------------------------|---|---|---|-------------------------------|----|----|----|
|                             |   |   |   |                               |    |    |    |
| JULY/AUG/SEPT               | 1 | 0 | 1 | JULY/AUG/SEPT                 | 10 | 30 | 53 |
| OCT/NOV/DEC                 | 1 | 0 | 2 | OCT/NOV/DEC                   | 10 | 21 | 36 |
| JAN/FEB/MAR                 | 0 | 0 | 0 | JAN/FEB/MAR                   | 0  | 42 | 31 |
| APR/MAY/JUNE                | 0 | 1 | 1 | APR/MAY/JUNE                  | 0  | 46 | 34 |