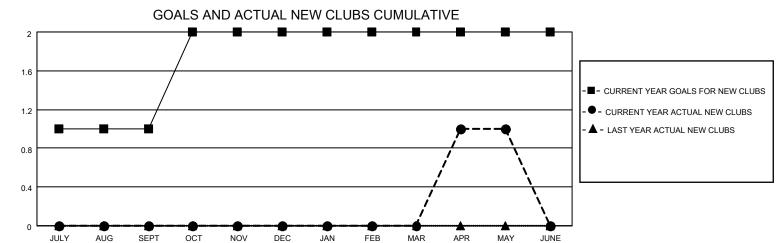

## District 26 M3

| Clubs RESULTS FOR 2021-2022 |   |   |   | Members RESULTS FOR 2021-2022 |    |    |    |
|-----------------------------|---|---|---|-------------------------------|----|----|----|
|                             |   |   |   |                               |    |    |    |
| JULY/AUG/SEPT               | 1 | 0 | 1 | JULY/AUG/SEPT                 | 10 | 30 | 53 |
| OCT/NOV/DEC                 | 1 | 0 | 2 | OCT/NOV/DEC                   | 10 | 21 | 36 |
| JAN/FEB/MAR                 | 0 | 0 | 0 | JAN/FEB/MAR                   | 0  | 42 | 31 |
| APR/MAY/JUNE                | 0 | 1 | 1 | APR/MAY/JUNE                  | 0  | 46 | 34 |